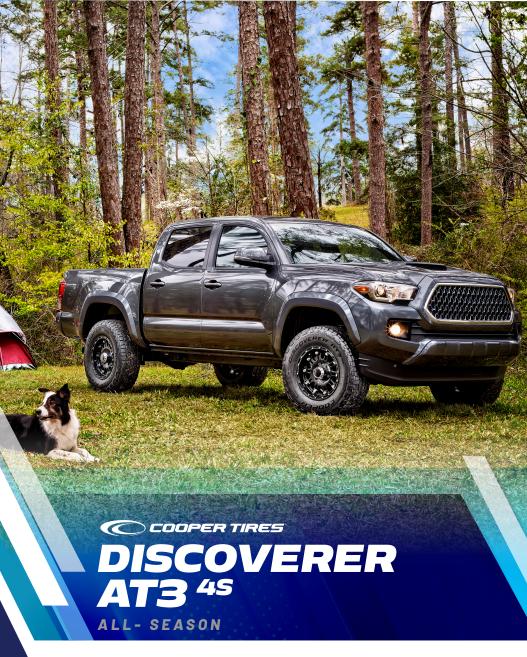

# **WORLD EXPLORERS**

ON-ROAD COMFORT WITH OFF-ROAD DURABILITY

OUTSTANDING GRIP AND HANDLING ON WET ROADS

## **DISCOVERER AT3** 45

ALL-SEASON

Regardless of the weather and road conditions, Cooper Discoverer AT348 with Adaptive Traction Technology is the perfect tire for the world of explorers

Saw-tooth design traps snow in the tread to

#### ON-ROAD COMFORT WITH OFF-ROAD **DURABILITY**

#### **OUTSTANDING GRIP AND HANDLING ON WET ROADS**

Secure-Grip All-Terrain Design

5-rib all-terrain pattern provides greater off-road driving capability with improved traction for wet and dry roads

Micro-Gauge Zigzag Sipes Smaller gauge biting grooves (sipes) in all tread blocks provide increased vehicle stability and control, while reducing stone retention and driling. Zigzags create more biting edges for optimal wet/ dry traction