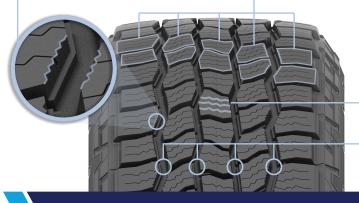

Snow-Groove™ Technology

provide superior traction on snow

#### **OUTSTANDING GRIP AND HANDLING ON WET ROADS**

Secure-Grip All-Terrain Design

5-rib all-terrain pattern provides greater off-road driving capability with improved traction for wet and dry roads

Micro-Gauge Zigzag Sipes Smaller gauge biting grooves (sipes) in all tread blocks provide increased vehicle stability and control, while reducing stone retention and driling. Zigzags create more biting edges for optimal wet/ dry traction

**Aqua Vac Channels** Prevent hydroplaning with deep center channels